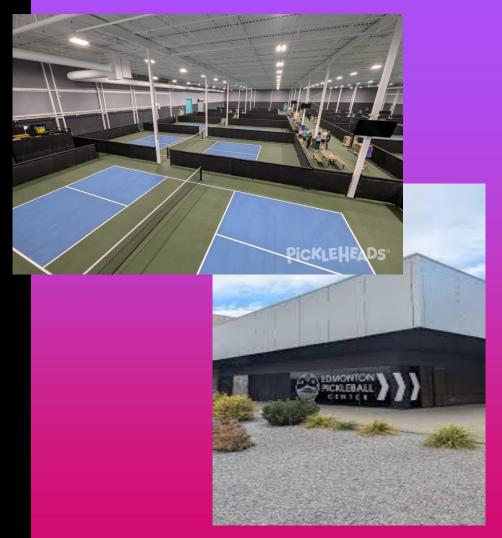

#### Pickleball Venue

Edmonton Pickleball Center (EPC) 11420 170 St NW, Edmonton, AB www.edmontonpickleballcenter.com

- 19 individually partitioned courts
  - 4 on premium hardwood
  - 15 on picklepave acrylictextured surface
- Bar & Cafe
- Viewing Area
- ProShop Store