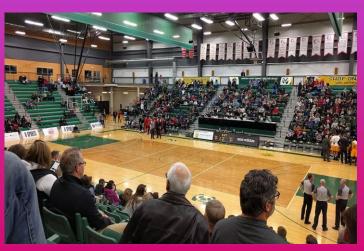

#### Sports

| <u> </u> | 1 |   |
|----------|---|---|
|          | Ŀ | 1 |
|          |   |   |

Volleyball Table Tennis Basketball Badminton

Saville Community Sports Centre - 11610 65 Ave NW, Edmonton, AB

# Venue for: Basketball Table Tennis Volleyball Badminton

Saville Community Sports Centre 11610 65 Ave NW Edmonton, AB

#### Saville Community Sports Centre

- 12 FIBA-size basketball courts
- 30 badminton courts
- 25 volleyball courts
- Indoor track
- Ortona Gymnastics Facility
- Fitness Centre & Studio
- Competition gym; seating for 2800
- Locker rentals & locker rooms
- Conference rooms
- Indoor & outdoor tennis courts
- Kevin's Rocks 'n Racquets pro shop
- 10 curling sheets
- Balmoral Lounge Fully licensed
- Food and beverage services