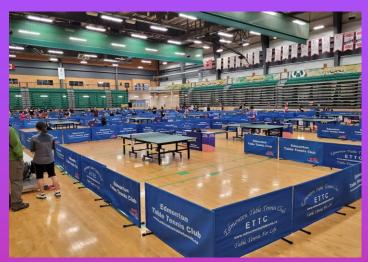

#### Sports

| <u> </u> | 1 |   |
|----------|---|---|
|          | Ŀ | 1 |
|          |   |   |

Volleyball Table Tennis Basketball Badminton

Saville Community Sports Centre - 11610 65 Ave NW, Edmonton, AB

# Venue for: Basketball Table Tennis Volleyball Badminton

Saville Community Sports Centre 11610 65 Ave NW Edmonton, AB

#### Saville Community Sports Centre

- 12 FIBA-size basketball courts
- 30 badminton courts
- 25 volleyball courts
- Indoor track
- Ortona Gymnastics Facility
- Fitness Centre & Studio
- Competition gym; seating for 2800
- Locker rentals & locker rooms
- Conference rooms
- Indoor & outdoor tennis courts
- Kevin's Rocks 'n Racquets pro shop
- 10 curling sheets
- Balmoral Lounge Fully licensed
- Food and beverage services