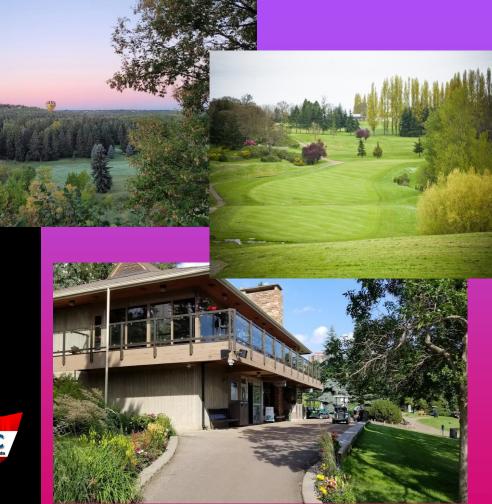

#### Golf Venue

Victoria Park Golf Course 12130 River Valley RD Edmonton, AB

- Licenced clubhouse
- Competitive Green Fees
- Power/Pull carts & Club rental
- Short Game Practice and Learning Centre
- Instructional programs
- FootGolf
- Jogging or walking chip trail
- Very near U of A and downtown