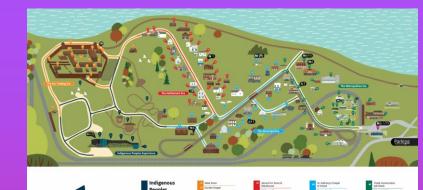

#### Venue Map

Travel Times (From Lister Hall)
Some transportation to be provided

All venues are in Edmonton, within 20KM range

Transportation options:
-vehicle
-public transportation
-ETS (bus)
-LRT (light rail)
-e-scooters/e-bikes
-walk