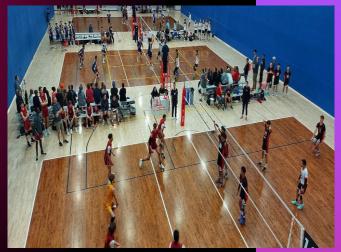

#### Sports

| <u> </u> | 1 |   |
|----------|---|---|
|          | Ŀ | 1 |
|          |   |   |

Volleyball Table Tennis Basketball Badminton

Saville Community Sports Centre - 11610 65 Ave NW, Edmonton, AB

# Venue for: Basketball Table Tennis Volleyball Badminton

Saville Community Sports Centre 11610 65 Ave NW Edmonton, AB

#### Saville Community Sports Centre

- 12 FIBA-size basketball courts
- 30 badminton courts
- 25 volleyball courts
- Indoor track
- Ortona Gymnastics Facility
- Fitness Centre & Studio
- Competition gym; seating for 2800
- Locker rentals & locker rooms
- Conference rooms
- Indoor & outdoor tennis courts
- Kevin's Rocks 'n Racquets pro shop
- 10 curling sheets
- Balmoral Lounge Fully licensed
- Food and beverage services