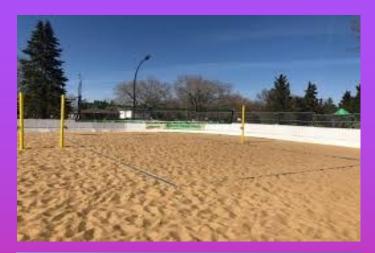

#### Beach Volleyball Venue

Lendrum Community League & Beach Volleyball Courts
11335 57 Ave NW, Edmonton, AB

- 7 outdoor beach volleyball courts
- Restrooms at Community Hall
- Covered Picnic Tables
- Walking distance from Saville