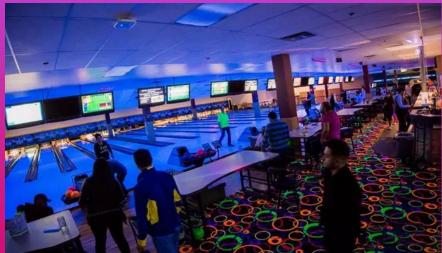

#### **Bowling Venue**

Gateway Entertainment Centre 3414 Gateway Blvd NW

- Fully licensed
- 10 Pin Bowling
- Food and beverage service to your lanes
- 30 league sanctioned lanes
- Computerized scoring
- Short distance from Saville and Lister