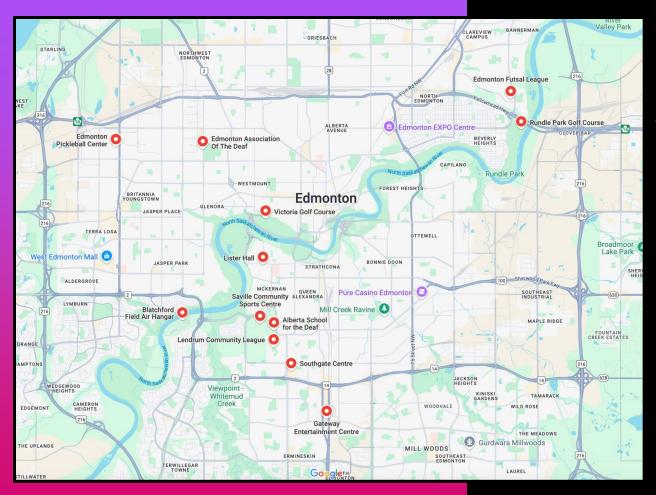

#### Venue Map

Travel Times (From Lister Hall)
Some transportation to be provided

All venues are in Edmonton, within 20KM range

Transportation options:
-vehicle
-public transportation
-ETS (bus)
-LRT (light rail)
-e-scooters/e-bikes
-walk