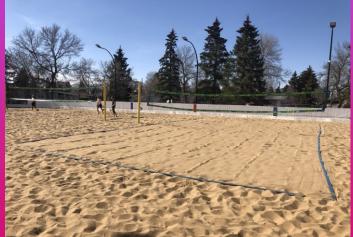

#### Beach Volleyball Venue

Lendrum Community League & Beach Volleyball Courts
11335 57 Ave NW, Edmonton, AB

- 7 outdoor beach volleyball courts
- Restrooms at Community Hall
- Covered Picnic Tables
- Walking distance from Saville